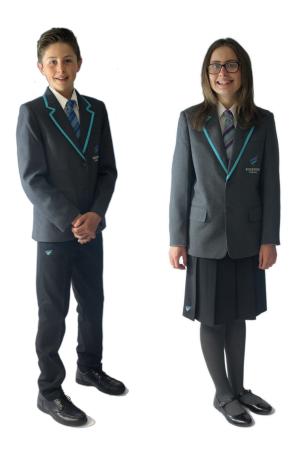

# Items of school uniform may be purchased from the *Cliff's* website or from their Doncaster store.

- Blazer: School grey blazer with blue piping and school logo.
- Shirt: White shirt with a stiff collar, tucked in with top button fastened.
- Tie: School clip-on tie, different for each year group.
- Trousers: School charcoal grey trousers with school logo OR mid-grey tailored trousers
- Skirt: School charcoal grey skirt with school logo.
- Tights: Plain, opaque, black or grey.
- Socks: Plain black or grey.
- Shoes: Plain, black, flat/low heeled. Must be leather or leather effect and able to be polished. Shoes should not be: canvas, trainers or trainer style or above the ankle - please visit the Wynsors website and select 'South Yorkshire, Doncaster', and 'The Academy at Ridgewood' for illustrations of accepted shoes.
- Coat: Must be able to be worn over a blazer. Hooded tops/sweatshirts should not be worn as outdoor coats and therefore should not be brought into school.
- Jewellery: No jewellery is permitted other than a simple, inexpensive watch. This includes charity bands and earrings. Only Altus, Prefect or other school badges will be acceptable.

- Makeup: should be minimal, natural-looking and should not be reapplied during the school day. False eyelashes are not appropriate for school and students wearing them will be asked to remove them
- Nail varnish/extensions: Coloured nail varnish and false nail extensions are not appropriate for school and students wearing these will be asked to remove them. Refusal to do so will be treated as defiance and sanctioned accordingly.
- Hair: Lines, patterns, and vivid colours are not permitted.
- Headphones: Personal headphones are not allowed to be used in school. If, in social time or walking around school, headphones are visible either in ears or hanging out from school uniform, these will be confiscated by a member of staff.

**Note:** Students have the option of either trousers or skirt.